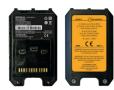

**DESCRIPTION** PROD. NO.

3302000200 Battery BPIS330.2A 4.050 mAh

3301002000 Desk Charger

3301000311 Belt clip

HS110100

IS-HS1.1 Headset set

3301000302 Display protection foil

X00000007 Lanyard handstrap set