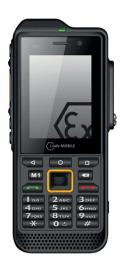

IS330.2 set NFC ATEX zone 2/22 Mobil phone with camera, WLAN, Android™, NFC, ISM interface, amplified loudspeaker and SOS-Button

**ZONE 2/22** 

PRODUCT NO. 3302000000