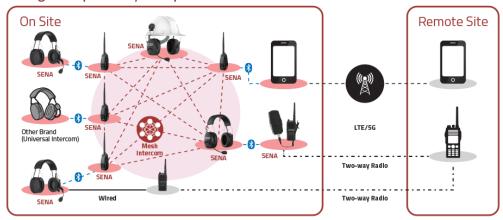

#### Mesh Intercom for large group communications

#### Ear Muff Type

Tufftalk M

#### Mesh Intercom Adapter for headphones or earphones

MeshPort Red

MeshPort Black