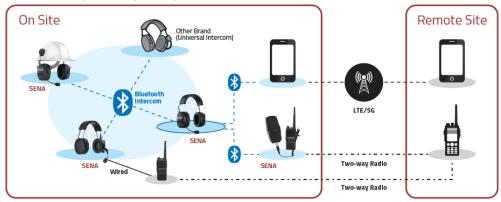

#### Bluetooth Intercom for small group communications

#### **Headset Type**

**Expand Boom** 

#### Ear Muff Type

Tufftall

#### Bluetooth-Radio Adapter

**SR10** 

SPH10

Tufftalk Lite