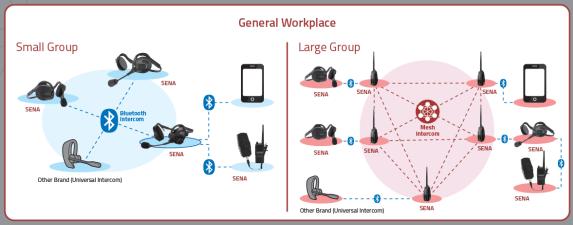

#### **General Workplace**

Whether small or large groups,
Sena designs solutions for
workplace environments
where noise, harsh
environmental conditions
and worker distancing is
not a significant factor.

Regardless of the size of work groups or the environment, Sena offers advanced solutions designed exclusively for use in these types of settings.

Sena's industrial product lines are designed to support small group communications with Bluetooth intercom technology or larger groups deploying Mesh intercom technology. And, with Sena's Bluetooth-to-Mesh adapters, non-Mesh, Bluetooth headsets can become part of a worksite Mesh network without having to retrofit your inventory of communications headsets.

#### Bluetooth Intercom for small group communications

#### Mesh Intercom for large group communications