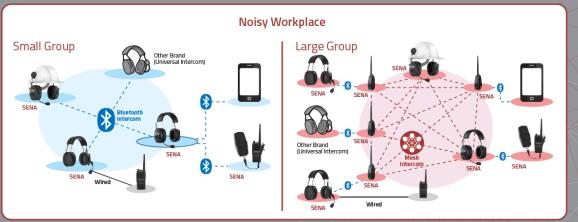

#### **Noisy Workplace**

Extraneous noise in the workplace can hamper communications, lower the performance of workers, and put their hearing at risk.
Sena solutions address the most demanding environments.

Regardless of the size of work groups or the environment, Sena offers advanced solutions designed exclusively for use in these types of settings.

Sena's industrial product lines are designed to support small group communications with Bluetooth intercom technology or larger groups deploying Mesh intercom technology. And, with Sena's Bluetooth-to-Mesh adapters, non-Mesh, Bluetooth headsets can become part of a worksite Mesh network without having to retrofit your inventory of communications headsets.

#### Bluetooth Intercom for small group communications

#### Mesh Intercom for large group communications