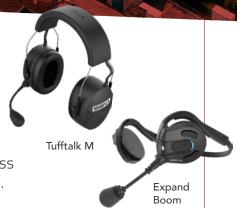

#### **Headset Type**

**Expand Boom** 

#### Ear Muff Type

Tufftall

#### Ear Muff Type

Tufftalk M