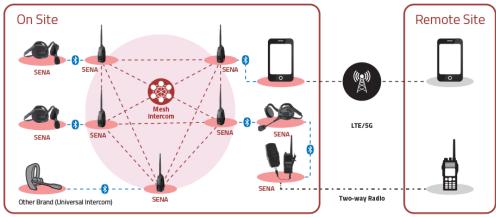

Regardless of the size of work groups or the environment, Sena offers advanced solutions designed exclusively for use in these types of settings.

Sena's industrial product lines are designed to support small group communications with Bluetooth intercom technology or larger groups deploying Mesh intercom technology. And, with Sena's Bluetooth-to-Mesh adapters, non-Mesh, Bluetooth headsets can become part of a worksite Mesh network without having to retrofit your inventory of communications headsets.

#### Mesh Intercom for large group communications