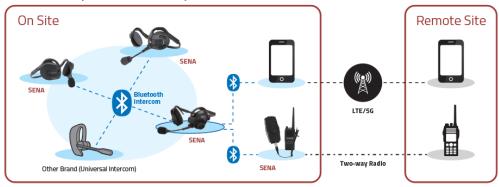

Regardless of the size of work groups or the environment, Sena offers advanced solutions designed exclusively for use in these types of settings.

Sena's industrial product lines are designed to support small group communications with Bluetooth intercom technology or larger groups deploying Mesh intercom technology. And, with Sena's Bluetooth-to-Mesh adapters, non-Mesh, Bluetooth headsets can become part of a worksite Mesh network without having to retrofit your inventory of communications headsets.

#### Bluetooth Intercom for small group communications