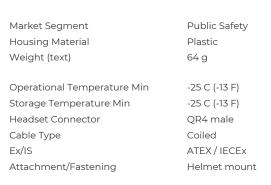

Product code L53100 **Housing Colour** Options (text)

Operational Temperature Max Storage Temperature Max Connectivity

Use Voltage **Emergency Button**  Black

Gallet fixing adapters included

85 C (185 F) 85 C (185 F) Wired 2.5-5VDC