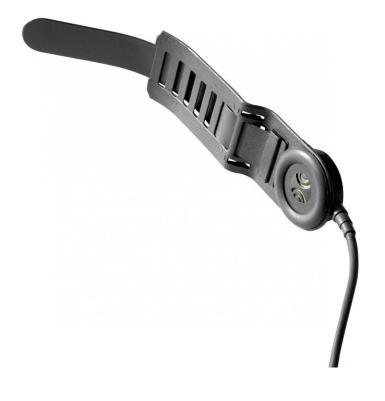

## **SAVOX HC-E ATEX IIC T4 Helmet Com**

The Savox HC-E is a lightweight helmet communication system (helmet-com®) for professionals using protective head gear. The unique arm/strap fastener mounts easily into most helmets and provides a simple and effective communication solution. This lightweight headset comes with integrated electret mic.

## **Key Benefits**

- Affordable helmet headset solution
- Lightweight with quick and simple operation
- Voice sensitive electric microphone integrated within the speaker housing
- · Easily mounts into most types of helmets Includes separate speaker adapters for MSA Gallet helmets
- Adapts to Savox Classic PTTs and RSMs